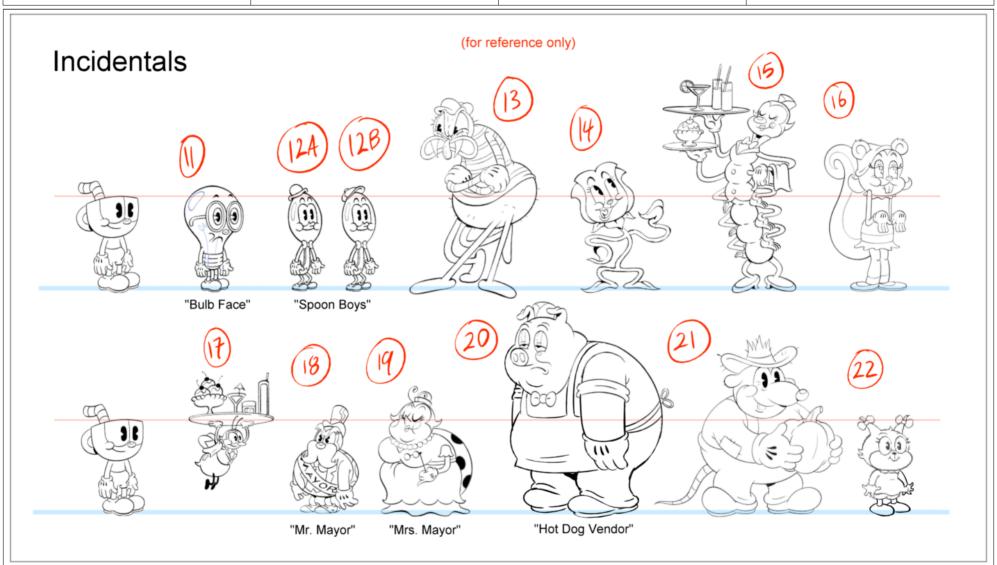

## Veggie Incidentals (for reference only)

| Scene | Duration | Panel | Duration |
|-------|----------|-------|----------|
| 007   | 01:00    | 1     | 01:00    |