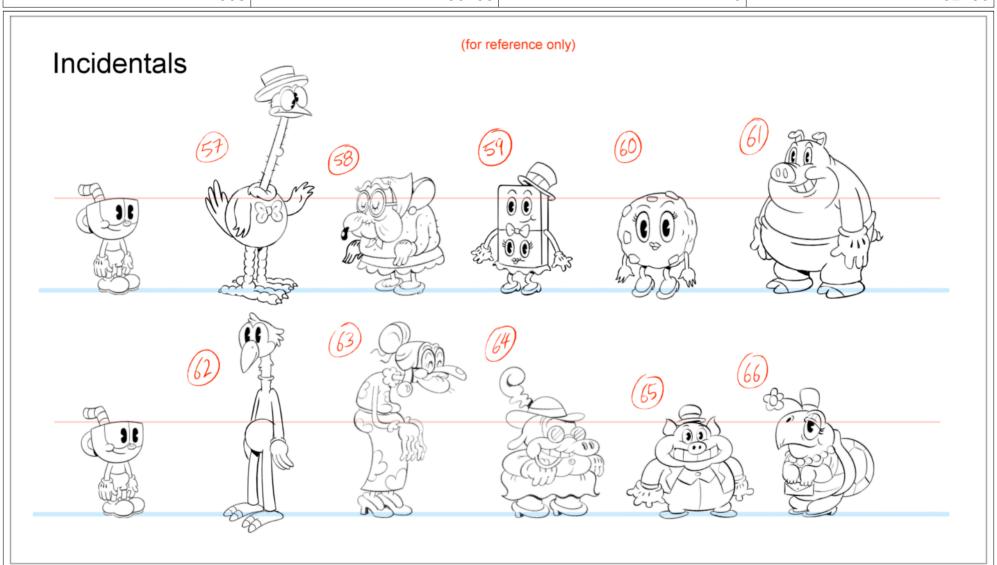

## character size charts

 Scene
 Duration
 Panel
 Duration

 001
 01:00
 1
 01:00

 Scene
 Duration
 Panel
 Duration

 002
 01:00
 1
 01:00

Scene Duration Panel Duration 02:00 Duration 1 01:00

Scene Duration Panel Duration 02:00 Panel 2 Duration 01:00