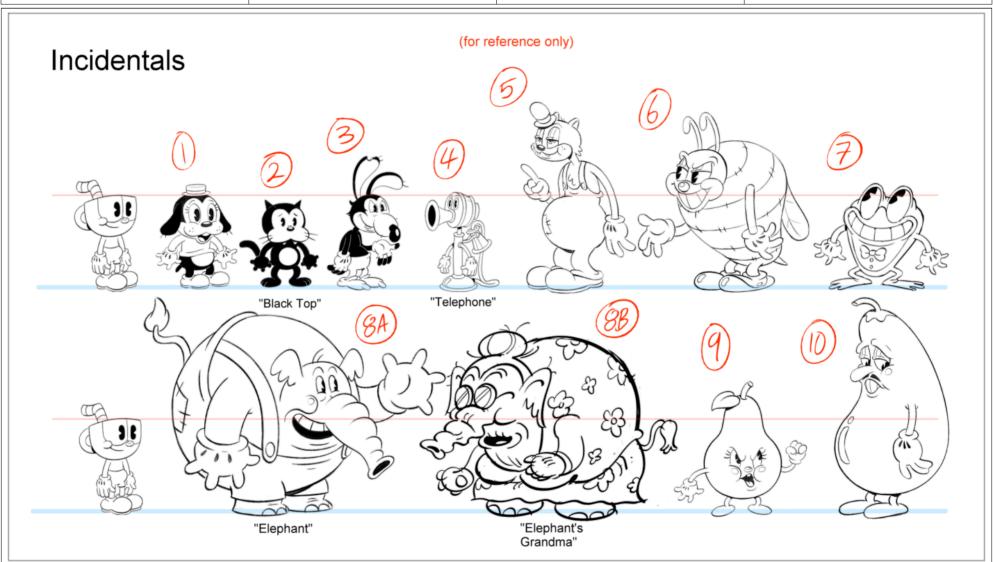

## Veggie Incidentals (for reference only)

| Scene | Duration | Panel | Duration |
|-------|----------|-------|----------|
| 007   | 01:00    | 1     | 01:00    |