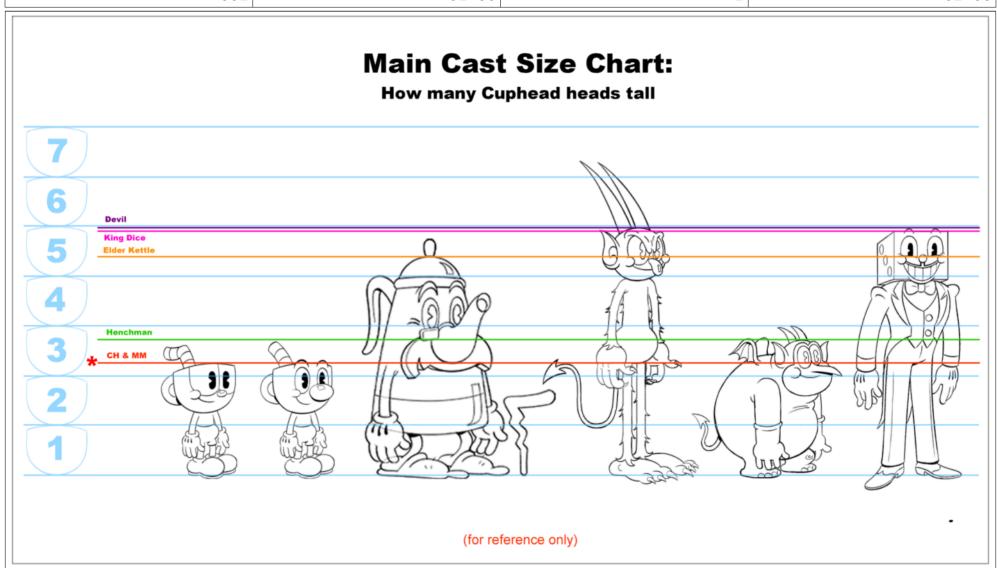

## character size charts

 Scene
 Duration
 Panel
 Duration

 001
 01:00
 1
 01:00

 Scene
 Duration
 Panel
 Duration

 002
 01:00
 1
 01:00

Scene Duration Panel Duration 02:00 Duration 1 01:00

Scene Duration Panel Duration 02:00 Panel 2 Duration 01:00