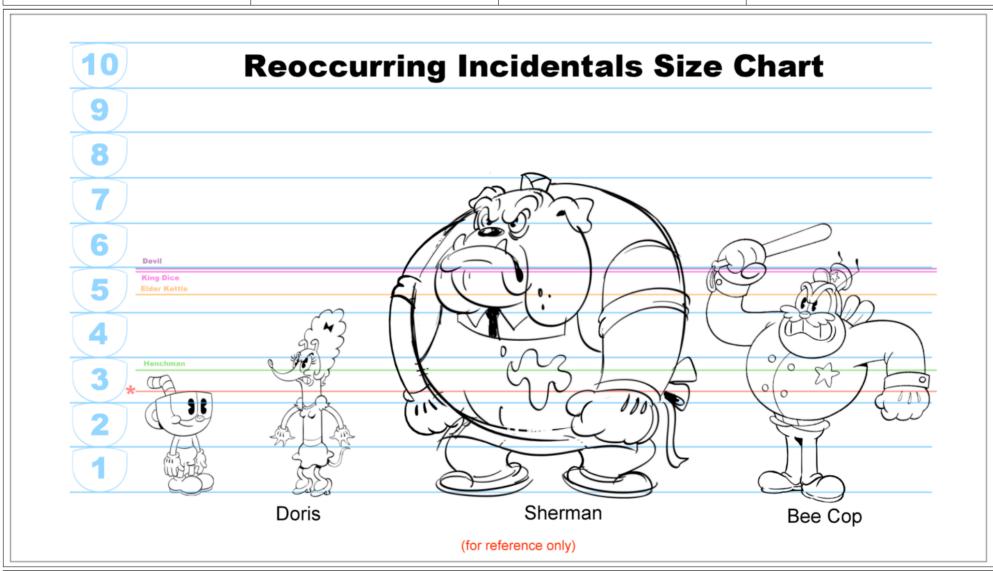

## character size charts

 Scene
 Duration
 Panel
 Duration

 001
 01:00
 1
 01:00

 Scene
 Duration
 Panel
 Duration

 002
 01:00
 1
 01:00

Scene Duration Panel Duration 02:00 Duration 1 01:00

Scene Duration Panel Duration 02:00 Panel 2 Duration 01:00