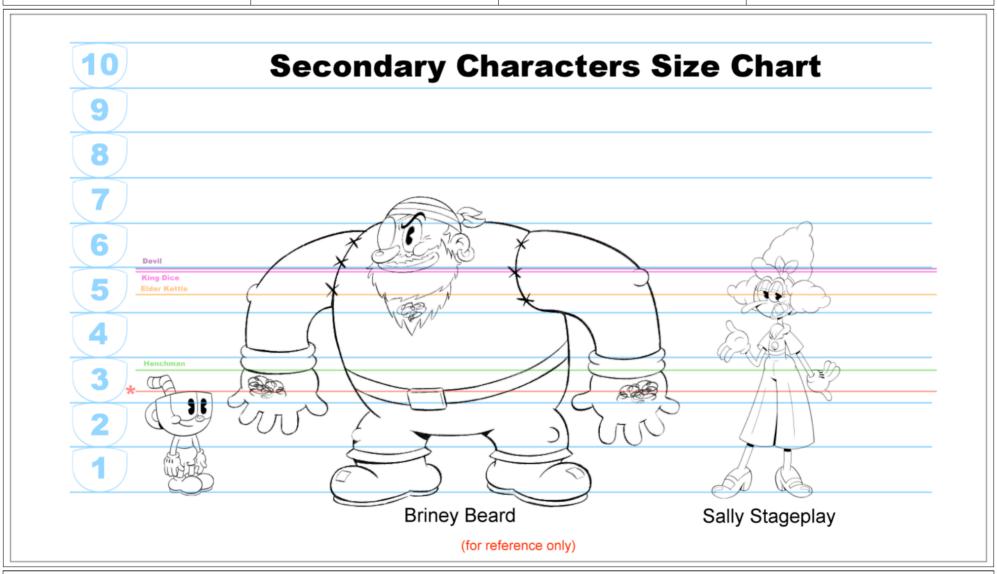

## character size charts

 Scene
 Duration
 Panel
 Duration

 001
 01:00
 1
 01:00

 Scene
 Duration
 Panel
 Duration

 002
 01:00
 1
 01:00

Scene Duration Panel Duration 02:00 Duration 1 01:00

Scene Duration Panel Duration 02:00 Panel 2 Duration 01:00