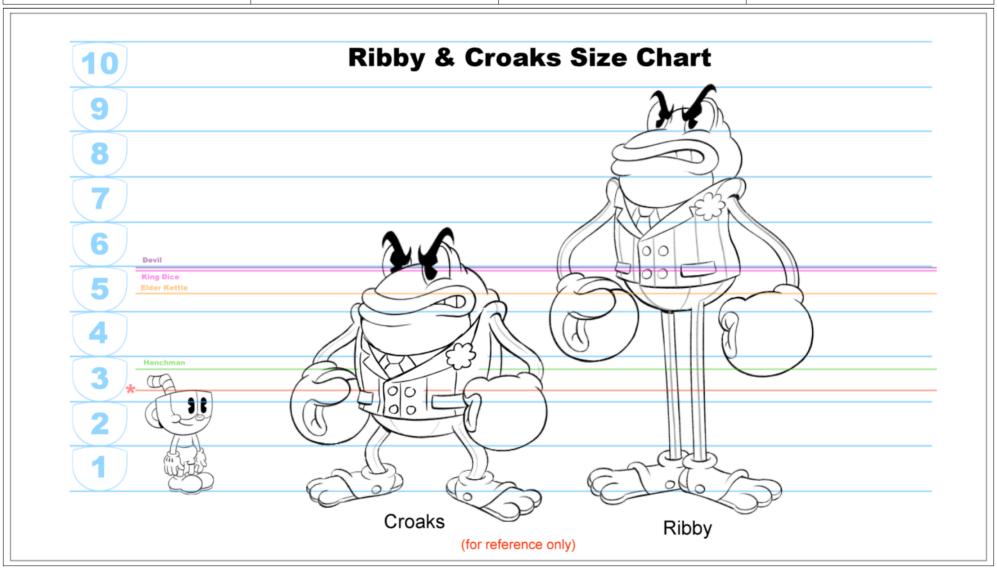

## Veggie Incidentals (for reference only)

| Scene | Duration | Panel | Duration |
|-------|----------|-------|----------|
| 007   | 01:00    | 1     | 01:00    |