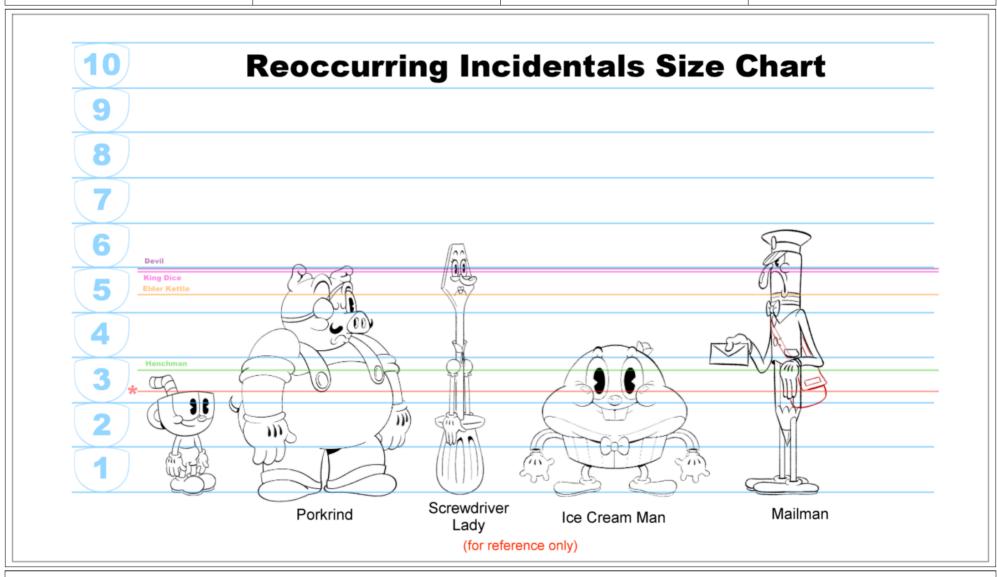

## character size charts

 Scene
 Duration
 Panel
 Duration

 001
 01:00
 1
 01:00

 Scene
 Duration
 Panel
 Duration

 002
 01:00
 1
 01:00

Scene Duration Panel Duration 02:00 Duration 1 01:00

Scene Duration Panel Duration 02:00 Panel 2 Duration 01:00