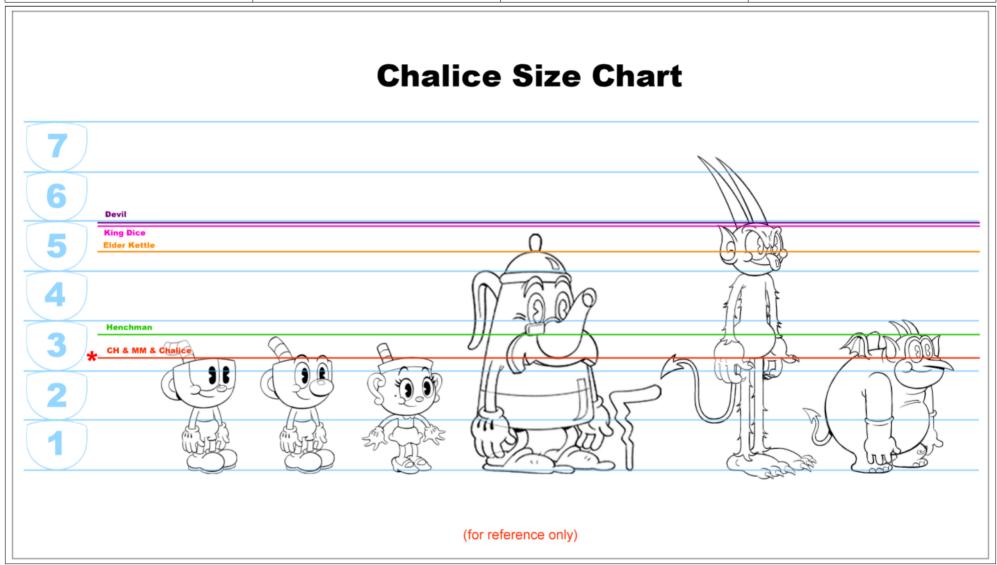

## character size charts

 Scene
 Duration
 Panel
 Duration

 001
 01:00
 1
 01:00

 Scene
 Duration
 Panel
 Duration

 002
 01:00
 1
 01:00

Scene Duration Panel Duration 02:00 Duration 1 01:00

Scene Duration Panel Duration 02:00 Panel 2 Duration 01:00