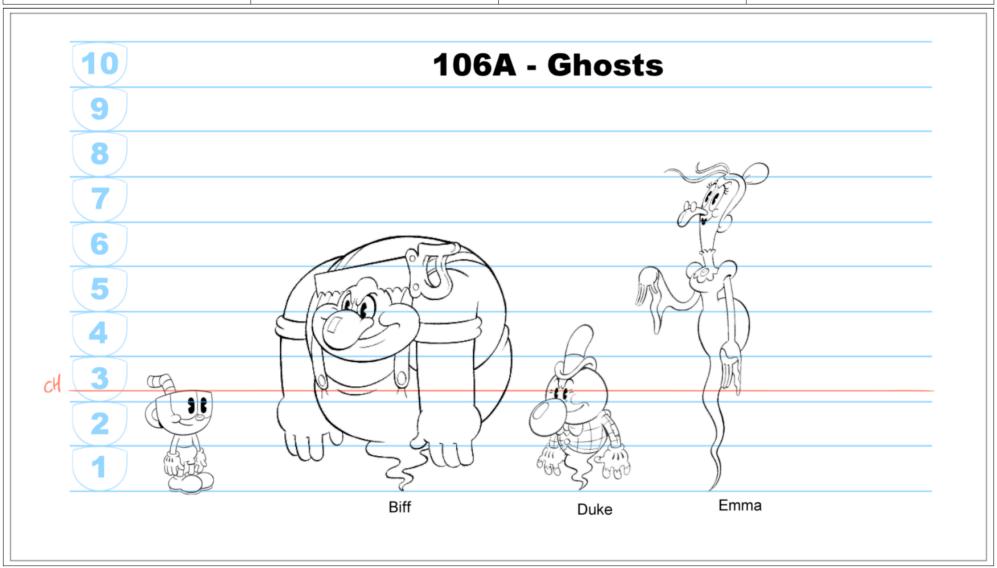

## Veggie Incidentals (for reference only)

| Scene | Duration | Panel | Duration |
|-------|----------|-------|----------|
| 007   | 01:00    | 1     | 01:00    |