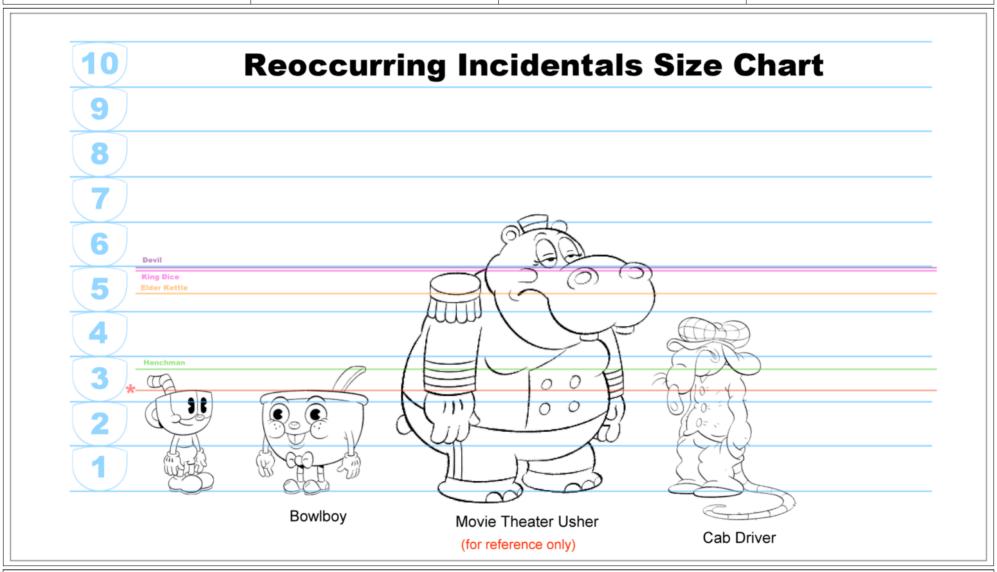

## character size charts

 Scene
 Duration
 Panel
 Duration

 001
 01:00
 1
 01:00

 Scene
 Duration
 Panel
 Duration

 002
 01:00
 1
 01:00

Scene Duration Panel Duration 02:00 Duration 1 01:00

Scene Duration Panel Duration 02:00 Panel 2 Duration 01:00