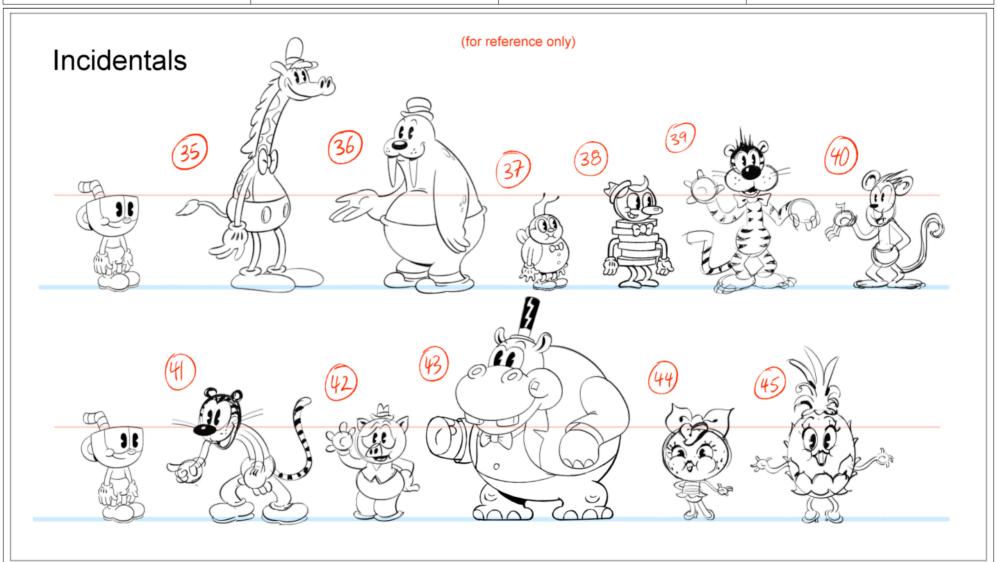

## character size charts

 Scene
 Duration
 Panel
 Duration

 001
 01:00
 1
 01:00

 Scene
 Duration
 Panel
 Duration

 002
 01:00
 1
 01:00

Scene Duration Panel Duration 02:00 Duration 1 01:00

Scene Duration Panel Duration 02:00 Panel 2 Duration 01:00