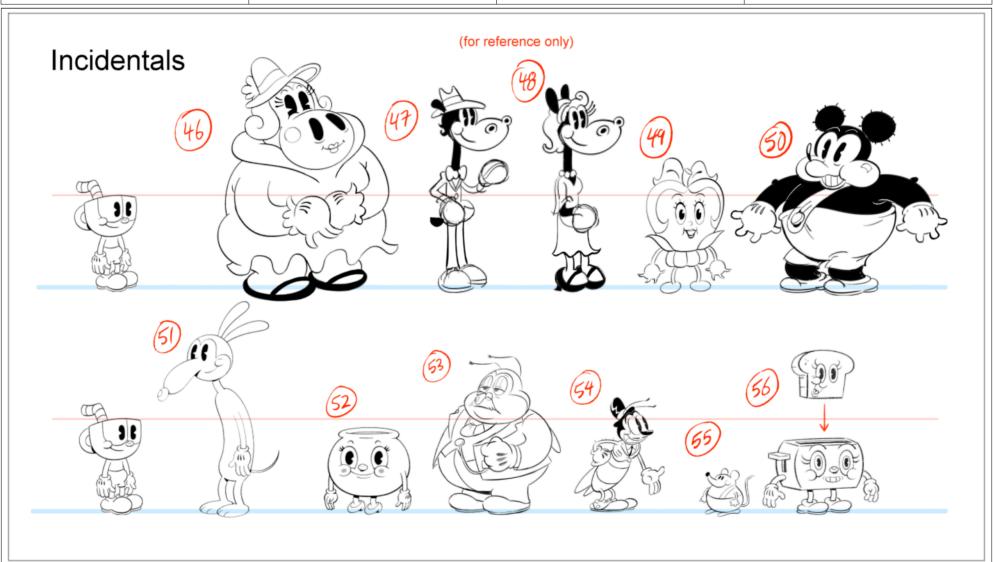

## character size charts

 Scene
 Duration
 Panel
 Duration

 001
 01:00
 1
 01:00

 Scene
 Duration
 Panel
 Duration

 002
 01:00
 1
 01:00

Scene Duration Panel Duration 02:00 Duration 1 01:00

Scene Duration Panel Duration 02:00 Panel 2 Duration 01:00