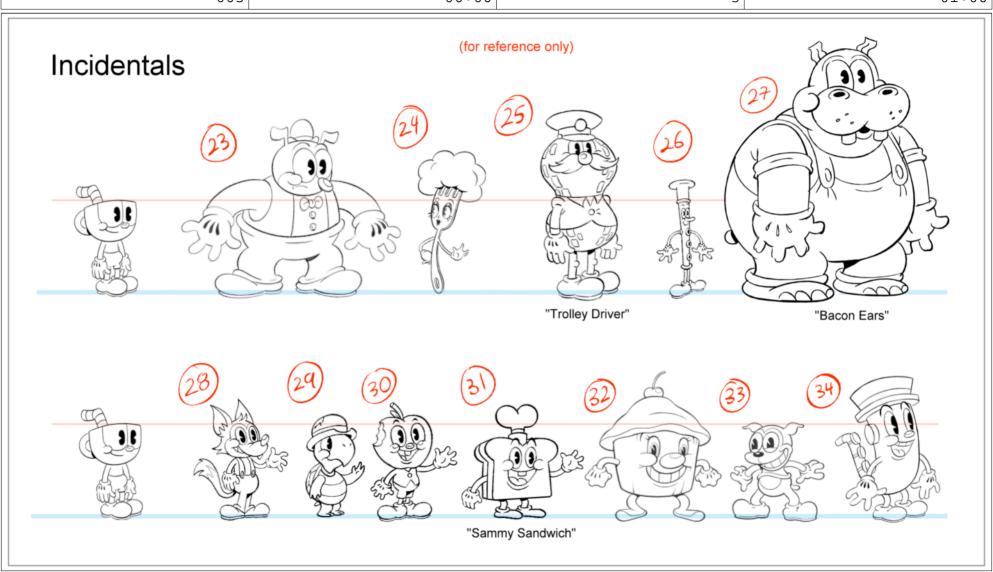

## Veggie Incidentals (for reference only)

| Scene | Duration | Panel | Duration |
|-------|----------|-------|----------|
| 007   | 01:00    | 1     | 01:00    |