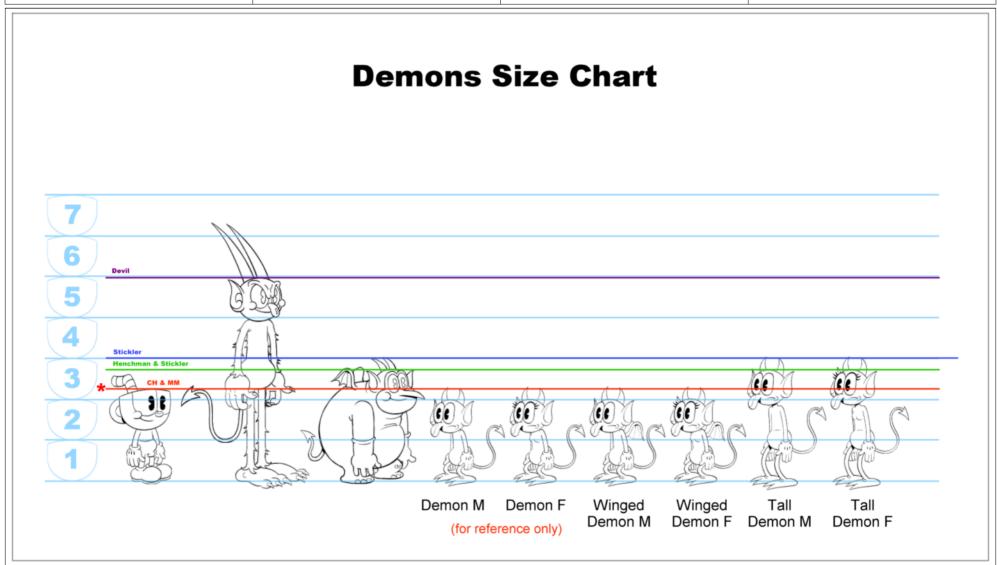

## character size charts



 Scene
 Duration
 Panel
 Duration

 001
 01:00
 1
 01:00



 Scene
 Duration
 Panel
 Duration

 002
 01:00
 1
 01:00



Scene Duration Panel Duration 02:00 Duration 1 01:00





Scene Duration Panel Duration 02:00 Panel 2 Duration 01:00



 Scene
 Duration
 Panel
 Duration

 004
 06:00
 1
 01:00



 Scene
 Duration
 Panel
 Duration

 004
 06:00
 2
 01:00



Scene Duration Panel Duration 06:00 On 3 O1:00



 Scene
 Duration
 Panel
 Duration

 004
 06:00
 4
 01:00



 Scene
 Duration
 Panel
 Duration

 004
 06:00
 5
 01:00





 Scene
 Duration
 Panel
 Duration

 004
 06:00
 6
 01:00



 Scene
 Duration
 Panel
 Duration

 005
 06:00
 1
 01:00



 Scene
 Duration
 Panel
 Duration

 005
 06:00
 2
 01:00



 Scene
 Duration
 Panel
 Duration

 005
 06:00
 3
 01:00



 Scene
 Duration
 Panel
 Duration

 005
 06:00
 4
 01:00



Scene Duration Panel Duration 00:00 5 01:00



Scene Duration Panel Duration 01:00



| Scene | Duration | Panel | Duration |
|-------|----------|-------|----------|
| 006   | 05:00    | 1     | 01:00    |