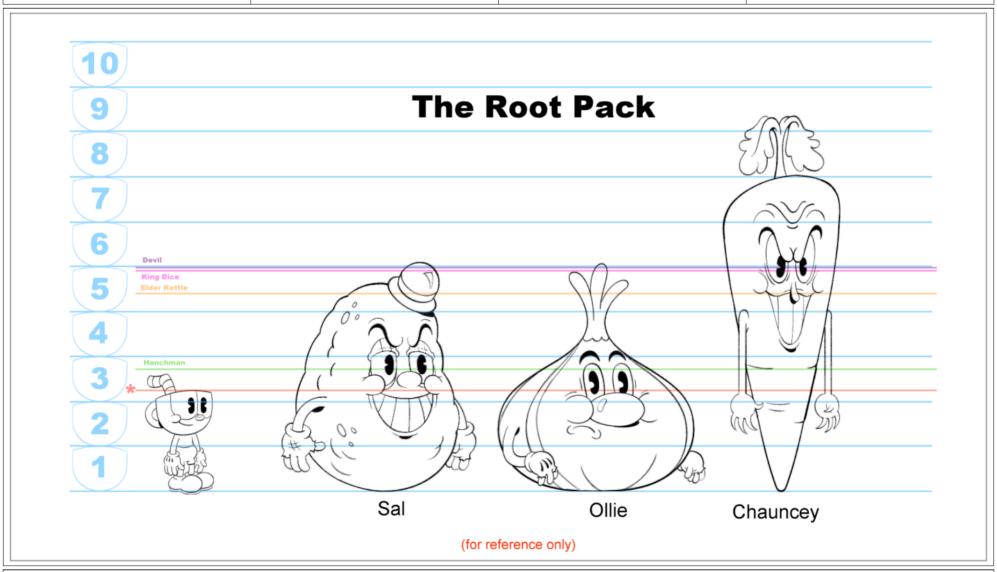

## character size charts



 Scene
 Duration
 Panel
 Duration

 001
 01:00
 1
 01:00



 Scene
 Duration
 Panel
 Duration

 002
 01:00
 1
 01:00



Scene Duration Panel Duration 02:00 Duration 1 01:00





Scene Duration Panel Duration 02:00 Panel 2 Duration 01:00



 Scene
 Duration
 Panel
 Duration

 004
 06:00
 1
 01:00



 Scene
 Duration
 Panel
 Duration

 004
 06:00
 2
 01:00



Scene Duration Panel Duration 06:00 On 3 O1:00



 Scene
 Duration
 Panel
 Duration

 004
 06:00
 4
 01:00



 Scene
 Duration
 Panel
 Duration

 004
 06:00
 5
 01:00





 Scene
 Duration
 Panel
 Duration

 004
 06:00
 6
 01:00



 Scene
 Duration
 Panel
 Duration

 005
 06:00
 1
 01:00



 Scene
 Duration
 Panel
 Duration

 005
 06:00
 2
 01:00



 Scene
 Duration
 Panel
 Duration

 005
 06:00
 3
 01:00



 Scene
 Duration
 Panel
 Duration

 005
 06:00
 4
 01:00



Scene Duration Panel Duration 00:00 5 01:00



Scene Duration Panel Duration 01:00



| Scene | Duration | Panel | Duration |
|-------|----------|-------|----------|
| 006   | 05:00    | 1     | 01:00    |



Scene Duration Panel Duration 05:00 Panel 2 01:00



| Scene | Duration | Panel | Duration |
|-------|----------|----